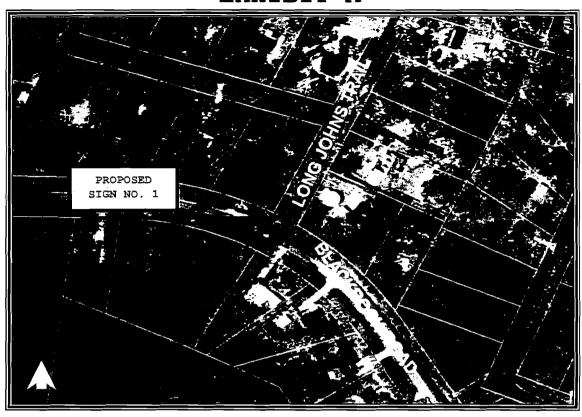

Contract No: CNO8-97

Bid No:

1 REVOCABLE LICENSE AND 2 INDEMNIFICATION AGREEMENT 3 THIS AGREEMENT entered into this 14TH 4 day of APRIL 5 , 2008, by and between the BOARD OF 6 COUNTY COMMISSIONERS OF NASSAU COUNTY, FLORIDA, a political subdivision of the State of Florida, hereinafter referred 7 8 "County", and PIRATE'S WOOD ASSOCIATION, a Florida not-for-profit corporation, INCORPORATED, 10 hereinafter referred to as "Association". 11 12 In consideration of mutual promises contained herein, 13 the parties agree as follows: 14 15 SECTION ONE 16 GRANT OF LICENSE; DESCRIPTION OF PREMISES 17 County hereby grants to Association a license to occupy and 18 use, subject to all of the terms and conditions of this 19 Agreement, an area not to exceed fifty (50) square feet or 20 5' x 10' of that portion of a one hundred feet (100') 21 Nassau County right-of-way known as Blackrock Road and 22 located north of Long Johns Trail and south of Pirates Way. The portion of the right-of-way authorized for use and 23 24 subject to the terms and conditions expressed herein 25 excludes those portions of the right-of-way that is paved 26 and/or used for treatment of stormwater (ditches), as 27 depicted in Exhibit "A". 28 29 SECTION TWO 30 LIMITATION TO DESCRIBED PURPOSE 31 Agreement, the Association, after Pursuant to this obtaining all applicable permits from Nassau County, may 32