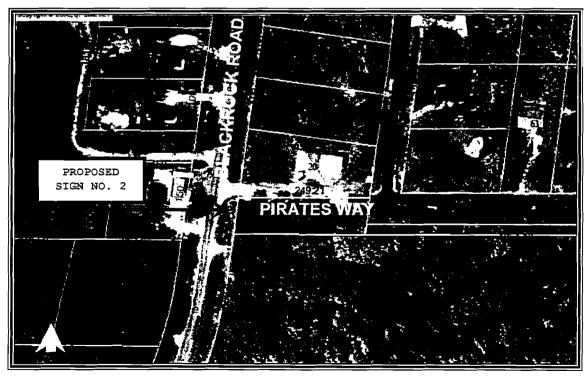

Contract No: CNO8-97

Bid No:

1 REVOCABLE LICENSE AND 2 INDEMNIFICATION AGREEMENT 3 THIS AGREEMENT entered into this 14TH 4 day of APRIL 5 , 2008, by and between the BOARD OF 6 COUNTY COMMISSIONERS OF NASSAU COUNTY, FLORIDA, a political subdivision of the State of Florida, hereinafter referred 7 8 "County", and PIRATE'S WOOD ASSOCIATION, a Florida not-for-profit corporation, INCORPORATED, 10 hereinafter referred to as "Association". 11 12 In consideration of mutual promises contained herein, 13 the parties agree as follows: 14 15 SECTION ONE 16 GRANT OF LICENSE; DESCRIPTION OF PREMISES 17 County hereby grants to Association a license to occupy and 18 use, subject to all of the terms and conditions of this 19 Agreement, an area not to exceed fifty (50) square feet or 20 5' x 10' of that portion of a one hundred feet (100') 21 Nassau County right-of-way known as Blackrock Road and 22 located north of Long Johns Trail and south of Pirates Way. The portion of the right-of-way authorized for use and 23 24 subject to the terms and conditions expressed herein 25 excludes those portions of the right-of-way that is paved 26 and/or used for treatment of stormwater (ditches), as 27 depicted in Exhibit "A". 28 29 SECTION TWO 30 LIMITATION TO DESCRIBED PURPOSE 31 Agreement, the Association, after Pursuant to this obtaining all applicable permits from Nassau County, may 32